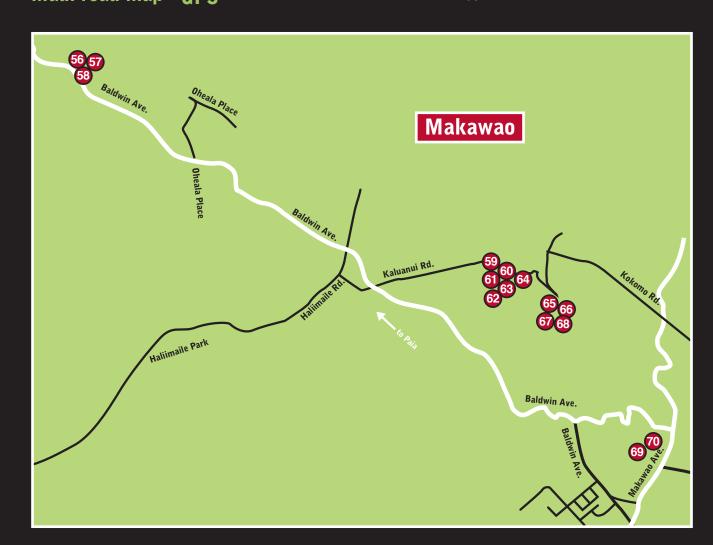

esol.com

oil paintings depicting local scenery and various botanical's. Intimate miniatures as well as large statement works. Painted with

Vibrant and beautiful

#### Hana **Hana Coast Gallery** 5031 Hana Hwy

- Handicap accessible
- Live demonstration
- Price range: \$25 to \$2,500

Check out our Google Maps on our online artist directory pages at www.MauiOpenStudios.com. Design your tours using GPS!

**GO GREEN! SHARE RIDES!** 

\* Information provided was supplied to us by the artists. Any misrepresentation of the artists' location, their art or their events is not the responsibility of the organizers. 🔒 🚹

\*These maps are not to scale and not guaranteed accurate. We highly recommend that you have a

Maui road map or GPS for more detailed and accurate information during your tours.









jhopperartist@gmail.com (808) 298-9292 www.JoanneHopper.com

#### **Joanne Hopper**

Painter

Oil, mixed media, paintings and drawings focus on the Light and Color of Maui. Landscapes and still life works created in studio and on location. Come See...

#### Makawao

Joanne Hopper Studio, Sunnyside Art Alliance. 1799 Baldwin Ave.

- Handicap accessible Refreshments
- Live demonstration
- Price range: \$50 \$5,000



deblynchstudios@gmail.com (808) 214-8908 www.deblynch.com

#### Deb Lynch

Painter

Deb has been formally trained in Illustration and Painting, has won awards, and is collected both nationally and internationally.

#### Makawao Sunnyside Art Alliance, 1799 Baldwin Ave.

- Handicap accessible
- Live demonstration
- Price range: \$25 \$2,000



#### Patti Gildersleeve

Imp